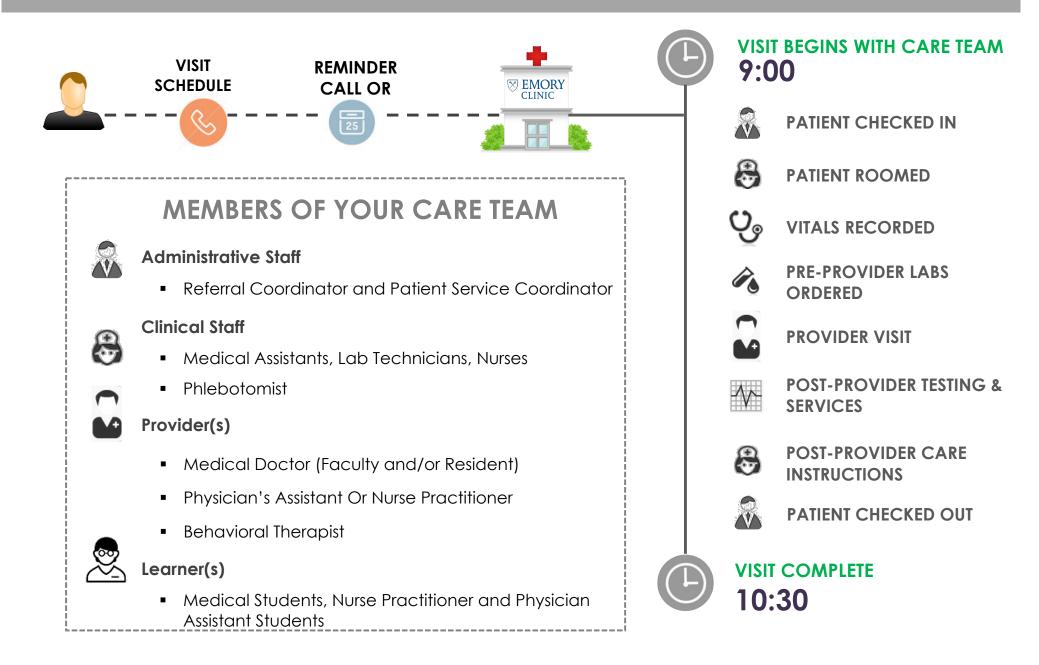

# PATIENT VISIT CYCLE / WHAT TO EXPECT

Disclaimer: Emory Clinic Family Medicine values your time, and it is our goal to deliver the highest quality care in a time conscious manner. The times presented are for illustrative purposes. Based on your individual needs. times may vary.