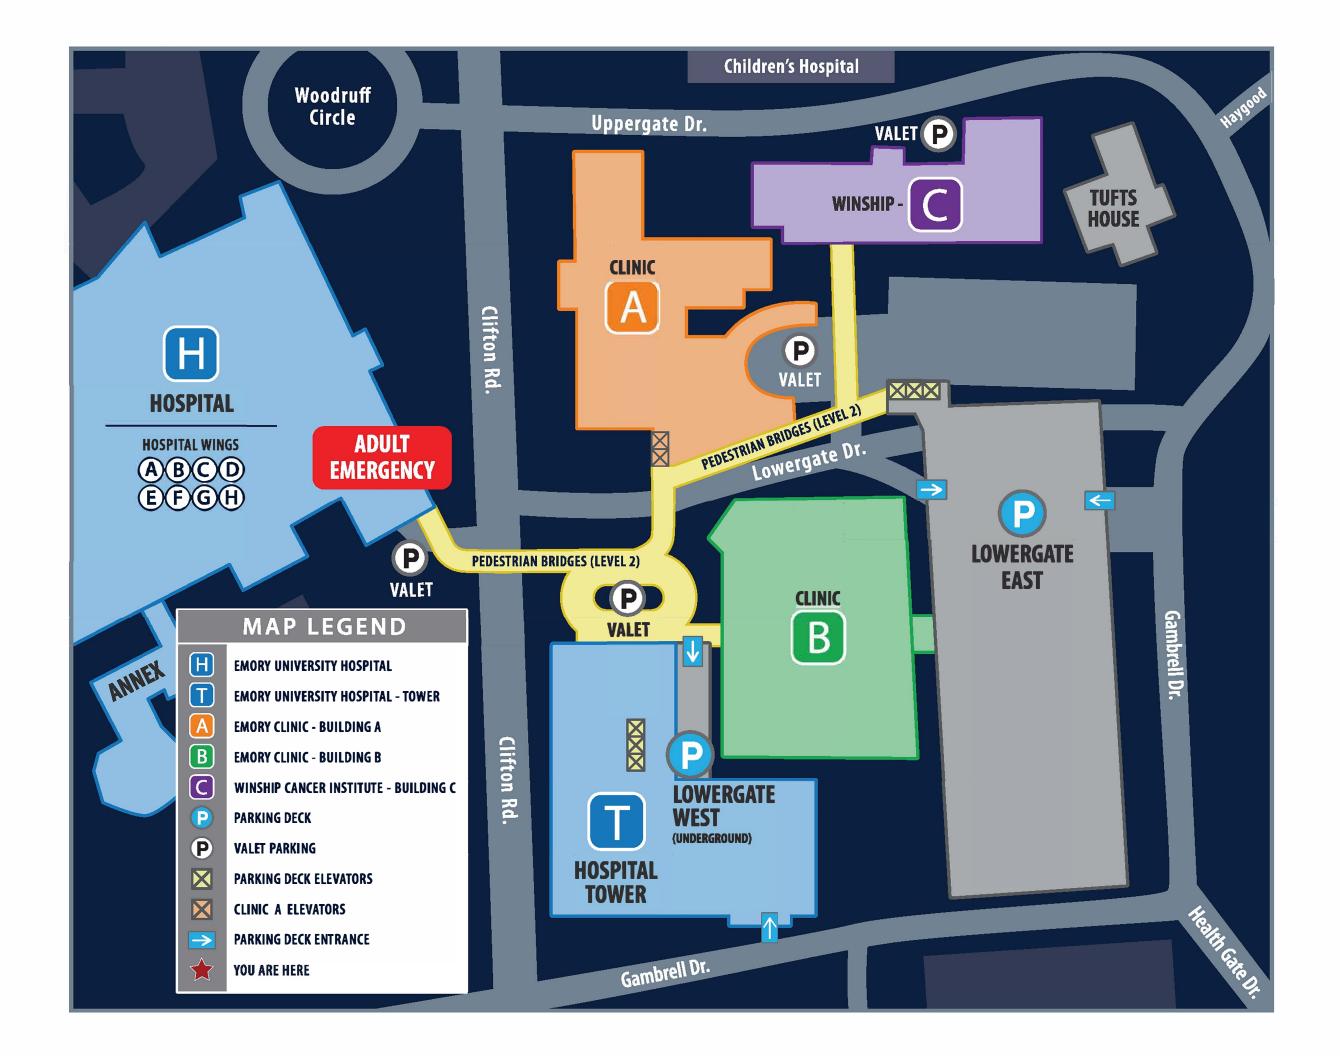

If you need to park at Emory University Hospital for several consecutive days, you might be interested in our long-term parking cards.

These convenient cards are available for purchase at the Emory University Hospital **Admissions Department**, located in Room A-211 of the hospital.