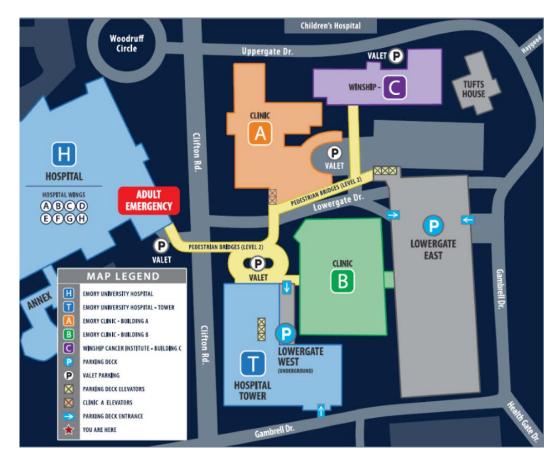

If you need to park at Emory University Hospital for several consecutive days, you might be interested in our long-term parking cards.

These convenient cards are available for purchase at the Emory University Hospital **Admissions Department**, located in Room A-211 of the hospital.