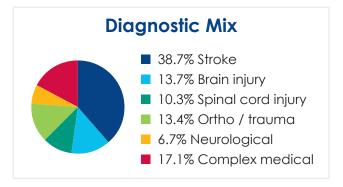

## **Patient Outcomes**

January – December 2022

|                     | No. of patients | Average<br>age | Average<br>length of stay | Average hours of therapy per week | Patient satisfaction |
|---------------------|-----------------|----------------|---------------------------|-----------------------------------|----------------------|
| Stroke              | 375             | 65.1 years     | 16.9 days                 | 16 hours                          | 89.3%                |
| Brain injury        | 133             | 61.2 years     | 13.9 days                 | 16 hours                          | 91.8%                |
| Spinal cord injury  | 100             | 60.3 years     | 17.2 days                 | 16 hours                          | 92.7%                |
| Orthopedic / trauma | 130             | 62.8 years     | 14.3 days                 | 16 hours                          | 93.8%                |
| Neurological        | 65              | 56.2 years     | 18.1 days                 | 16 hours                          | 93.4%                |
| Complex medical*    | 165             | 65.8 years     | 13.4 days                 | 16 hours                          | 89.1%                |
| Total/average       | 968             | 63.3 years     | 15.7 days                 | 16 hours                          | 90.8%                |