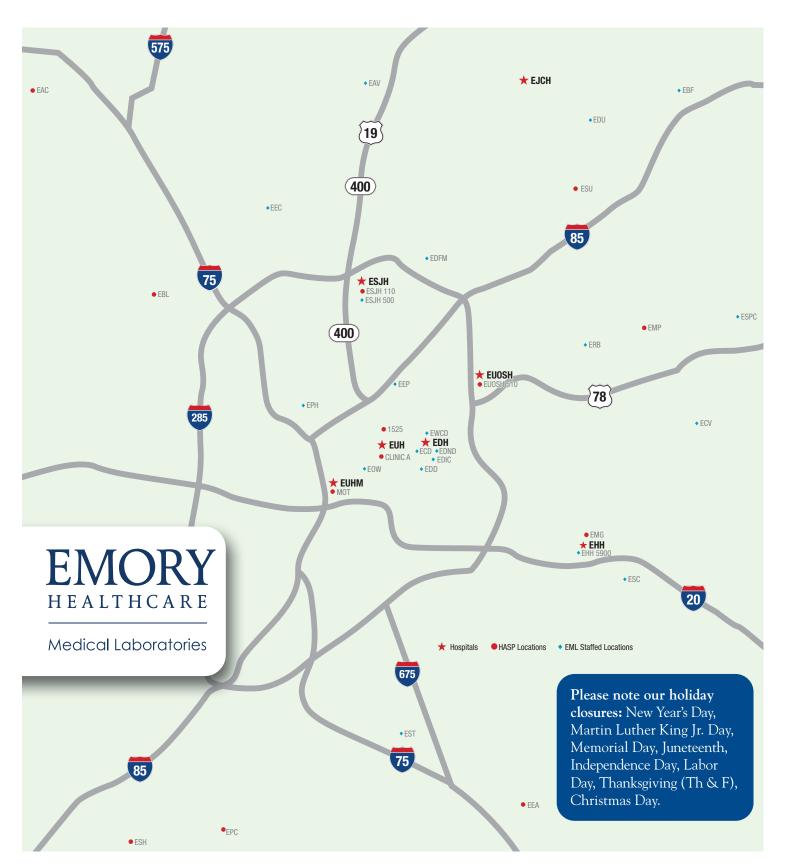

Please note: locations offer arm draws only for blood collections and can only collect lab work ordered by Emory doctors.

Please reference the inside of this document for a list of locations and map for a convenient location to visit.

# Visit an Emory Medical Lab Near You